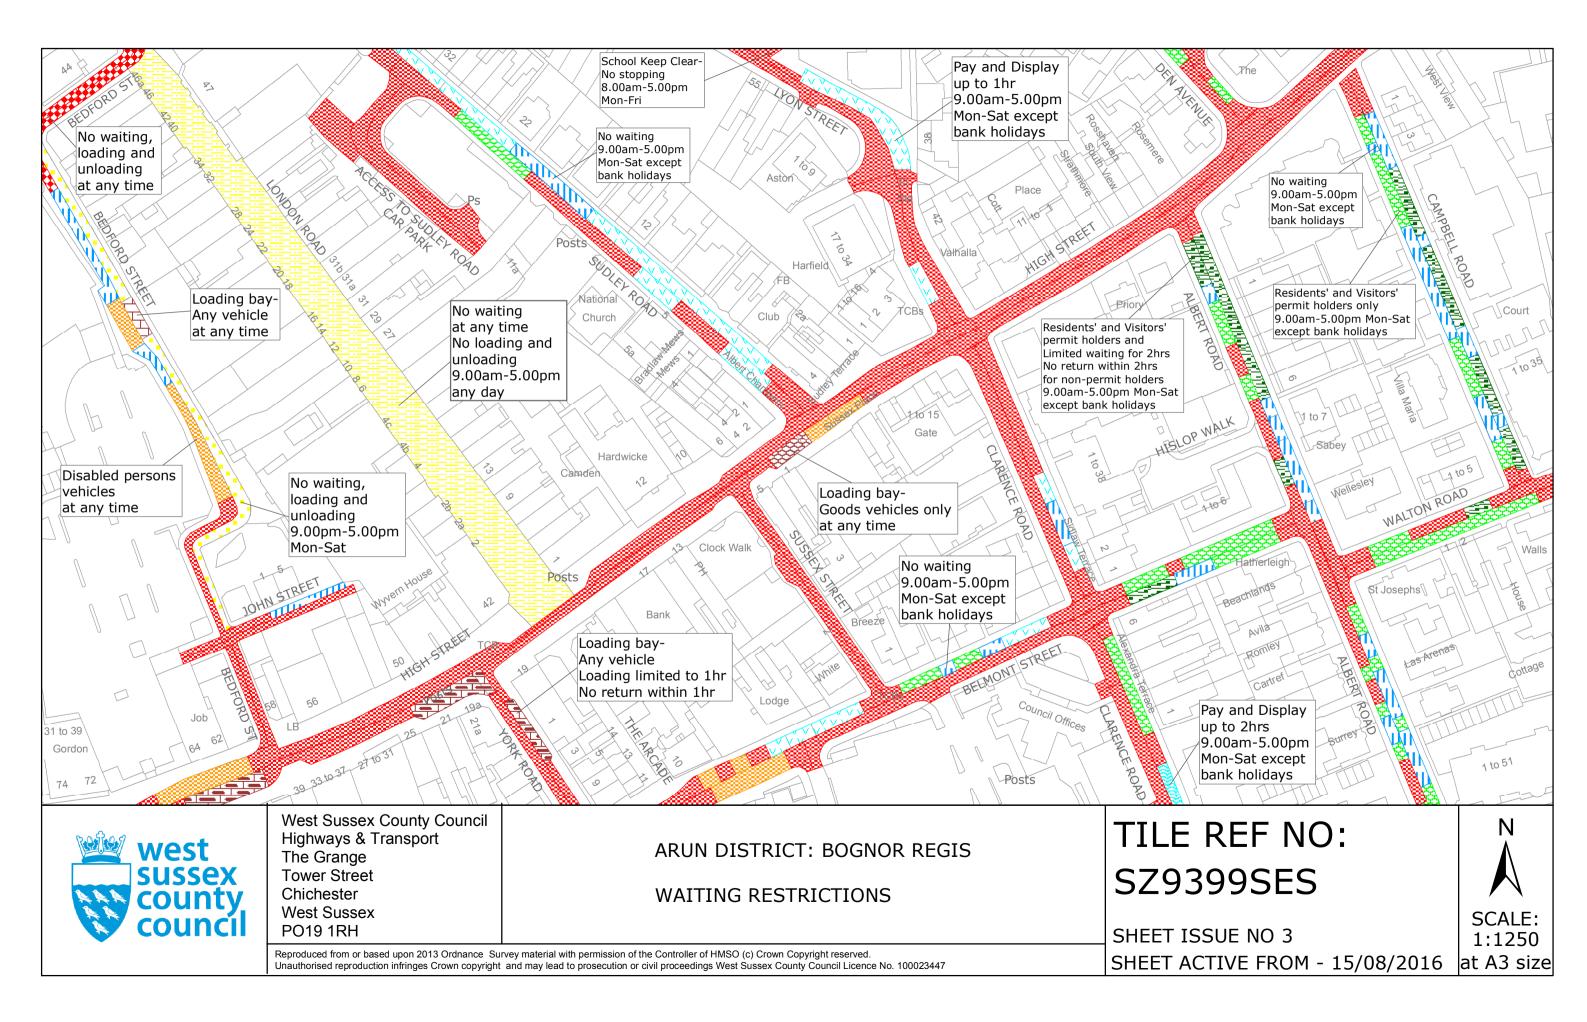

#### FIRST SCHEDULE Plans to be Replaced

SZ9399SEN (Issue Number 2) SZ9399SES (Issue Number 2) SZ9399SWS (Issue Number 1)

#### SECOND SCHEDULE **Replacement Plans**

SZ9399SEN (Issue Number 3) SZ9399SES (Issue Number 3) SZ9399SWS (Issue Number 2)

THE Common Seal of THE WEST SUSSEX COUNTY COUNCIL was hereto affixed the FLEVENTH