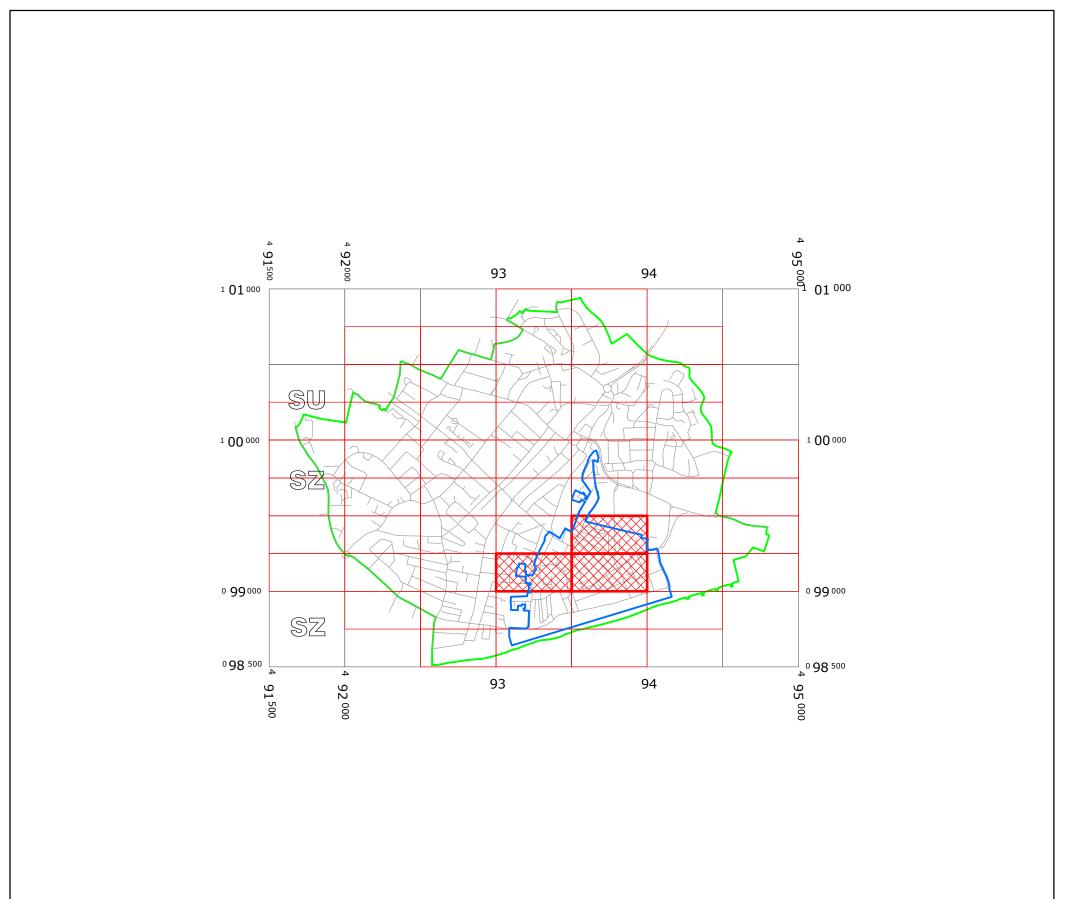

## **BOGNOR REGIS: LOCATION OF WAITING RESTRICTIONS**

| KEY | <b>'</b> : |
|-----|------------|
|     |            |

OS TILE GRID

|                                                                                                       |                                                                                                                                          |                                                                                                                                                                                                                                   |  | PARKING TILE GRID |                |      |
|-------------------------------------------------------------------------------------------------------|------------------------------------------------------------------------------------------------------------------------------------------|-----------------------------------------------------------------------------------------------------------------------------------------------------------------------------------------------------------------------------------|--|-------------------|----------------|------|
|                                                                                                       |                                                                                                                                          | LOCATION OF WAITING RESTRICTION                                                                                                                                                                                                   |  |                   |                |      |
|                                                                                                       |                                                                                                                                          |                                                                                                                                                                                                                                   |  | PARISH BOUNDARY   |                |      |
|                                                                                                       |                                                                                                                                          |                                                                                                                                                                                                                                   |  | BOUNDARY OF CONTR | ROLLED PARKING | ZONE |
|                                                                                                       |                                                                                                                                          |                                                                                                                                                                                                                                   |  | ROAD NETWORK      |                |      |
| west<br>sussex<br>county                                                                              | West Sussex County Council<br>Residents &<br>Environmental Services<br>The Grange, Tower Street<br>Chichester<br>West Sussex<br>PO19 1RH | WEST SUSSEX COUNTY COUNCIL<br>((ARUN DISTRICT) (PARKING PLACES AND TRAFFIC REGULATION)<br>(CONSOLIDATION) ORDER 2010)<br>(BOGNOR REGIS: LONDON ROAD AND BEDFORD ROAD AMENDMENT)<br>ORDER 2016<br>LOCATION OF WAITING RESTRICTIONS |  | N                 |                |      |
| Lic) Licown Copyright reserved. Unauthorised reproduction intrindes Licown copyright, and may lead to |                                                                                                                                          | SCALE: 1:25,000<br>DATE: 15/08/2016                                                                                                                                                                                               |  |                   |                |      |

## **Key for Waiting Restrictions**

All areas over which the provision of the orders apply are defined by the shaded areas as shown on the following plans plus a contiguous area not indicated on the plans of verge and/or footway between the carriageway edge and the highway boundary. The plans in this schedule are based upon grid references of the Ordnance Survey National Grid defined by the OSGB 36 triangulation.