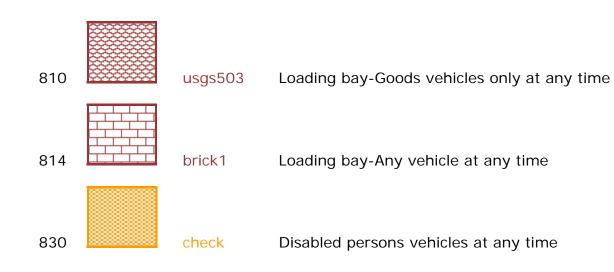

## **Specified Vehicles**

usgs721

864

Chertsey Limestone

Loading bay-Any vehicle Loading limited to 1hr No return within 1hr any day

Boundary of Controlled Parking Zone

No stopping at any time except taxis