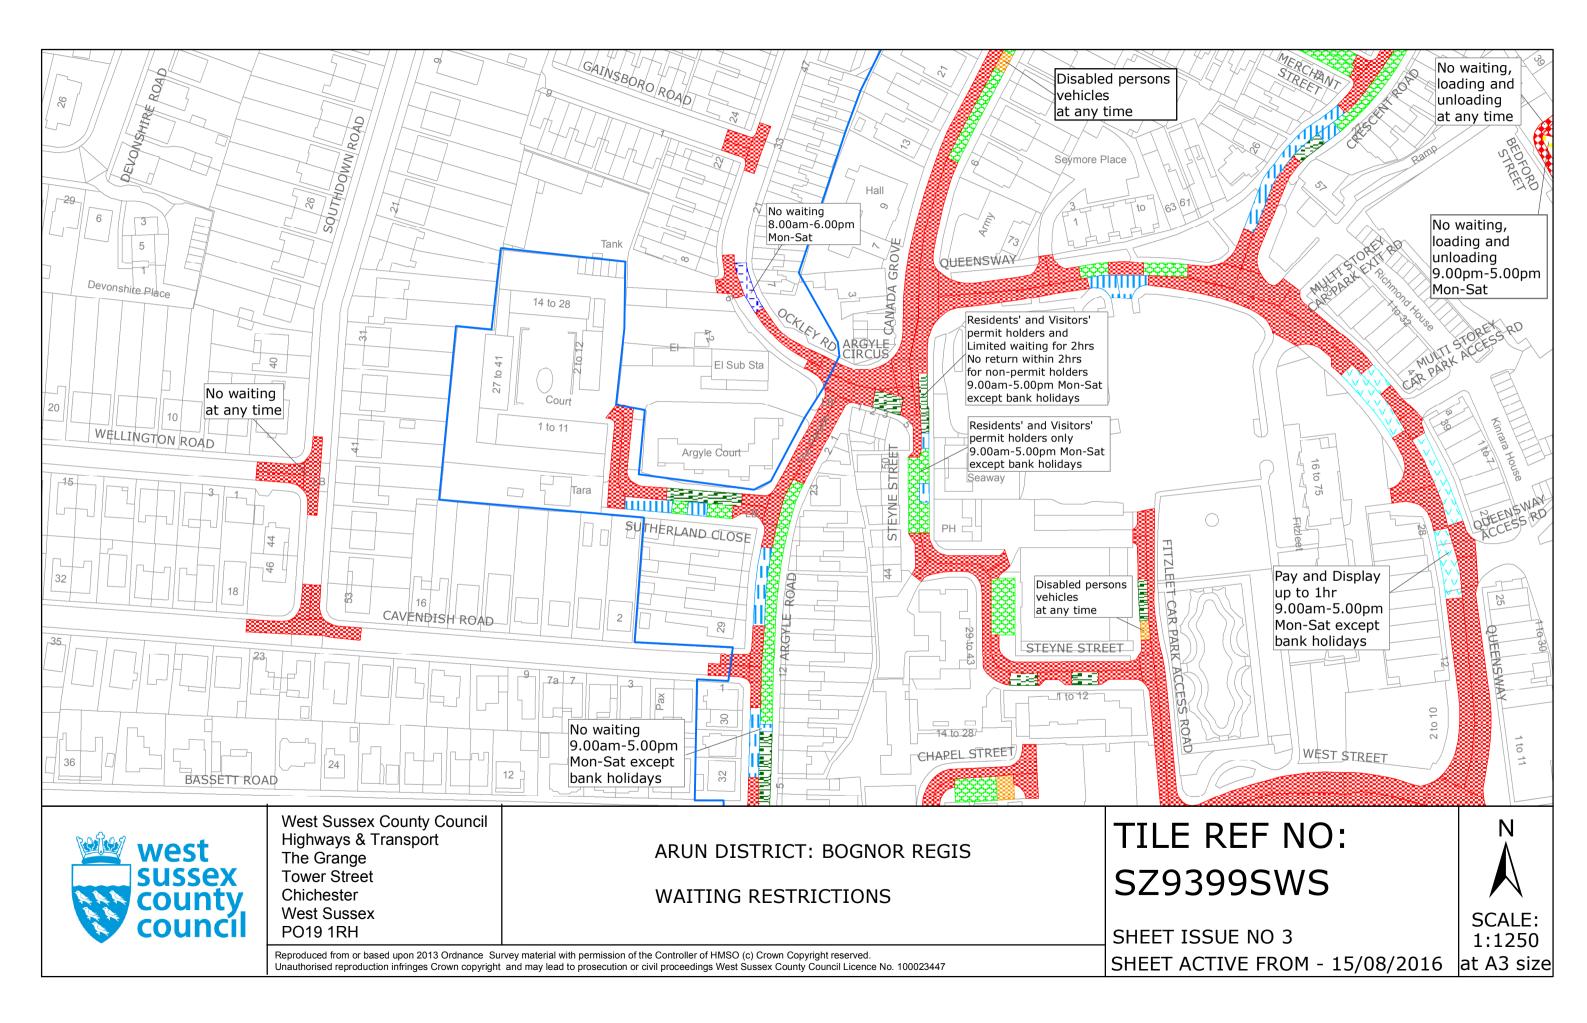

#### FIRST SCHEDULE Plans to be Replaced

SZ9399SEN (Issue Number 2) SZ9399SES (Issue Number 2) SZ9399SWS (Issue Number 1)

#### SECOND SCHEDULE **Replacement Plans**

SZ9399SEN (Issue Number 3) SZ9399SES (Issue Number 3) SZ9399SWS (Issue Number 2)

THE Common Seal of THE WEST SUSSEX COUNTY COUNCIL was hereto affixed the FLEVENTH