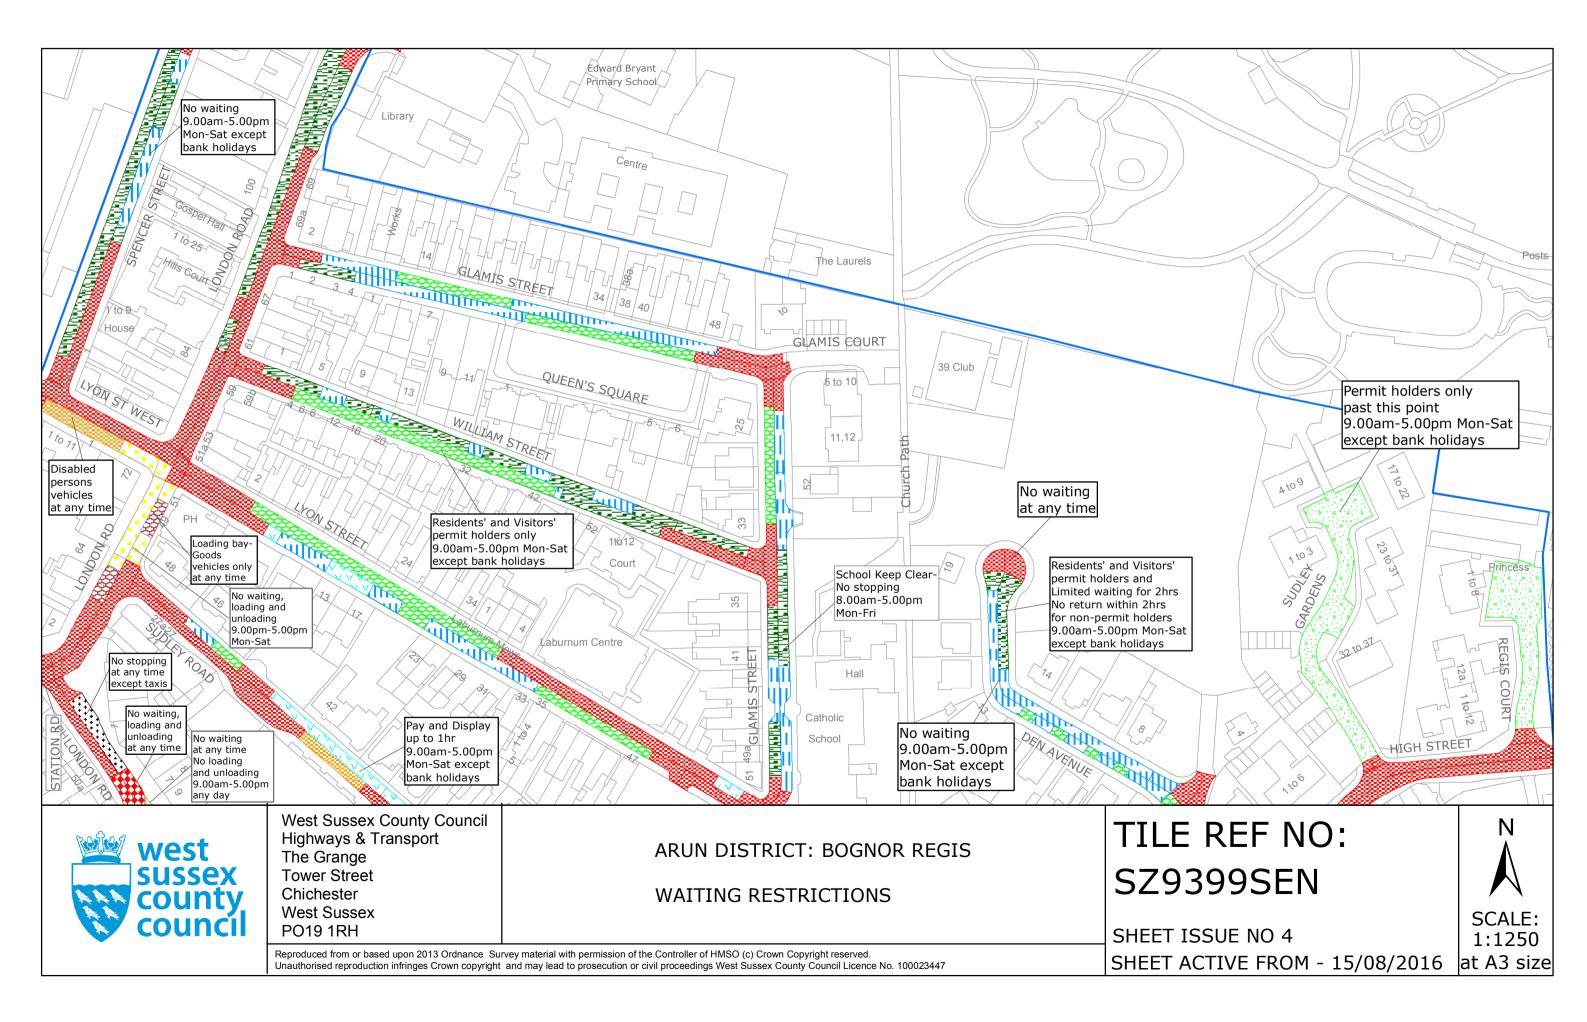

#### FIRST SCHEDULE Plans to be Replaced

SZ9399SEN (Issue Number 2) SZ9399SES (Issue Number 2) SZ9399SWS (Issue Number 1)

#### SECOND SCHEDULE **Replacement Plans**

SZ9399SEN (Issue Number 3) SZ9399SES (Issue Number 3) SZ9399SWS (Issue Number 2)

THE Common Seal of THE WEST SUSSEX COUNTY COUNCIL was hereto affixed the FLEVENTH