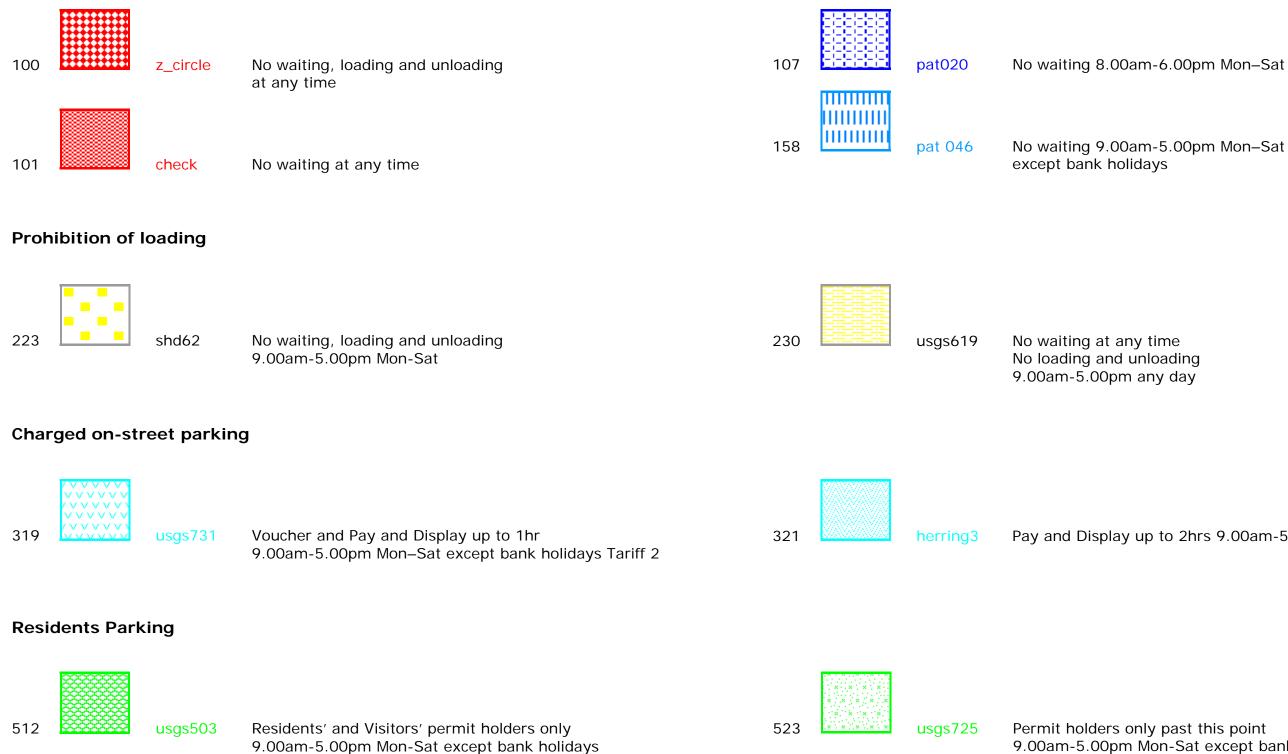

#### Prohibition of waiting at any time

#### 15 August 2016

Pay and Display up to 2hrs 9.00am-5.00pm Mon-Sat

9.00am-5.00pm Mon-Sat except bank holidays

### Shared Residents Parking & Free Limited Waiting

614

Residents' and Visitors' permit holders and Limited waiting for 2hrs No return within 2hrs for non-permit holders 9.00am-5.00pm Mon–Sat except bank holidays